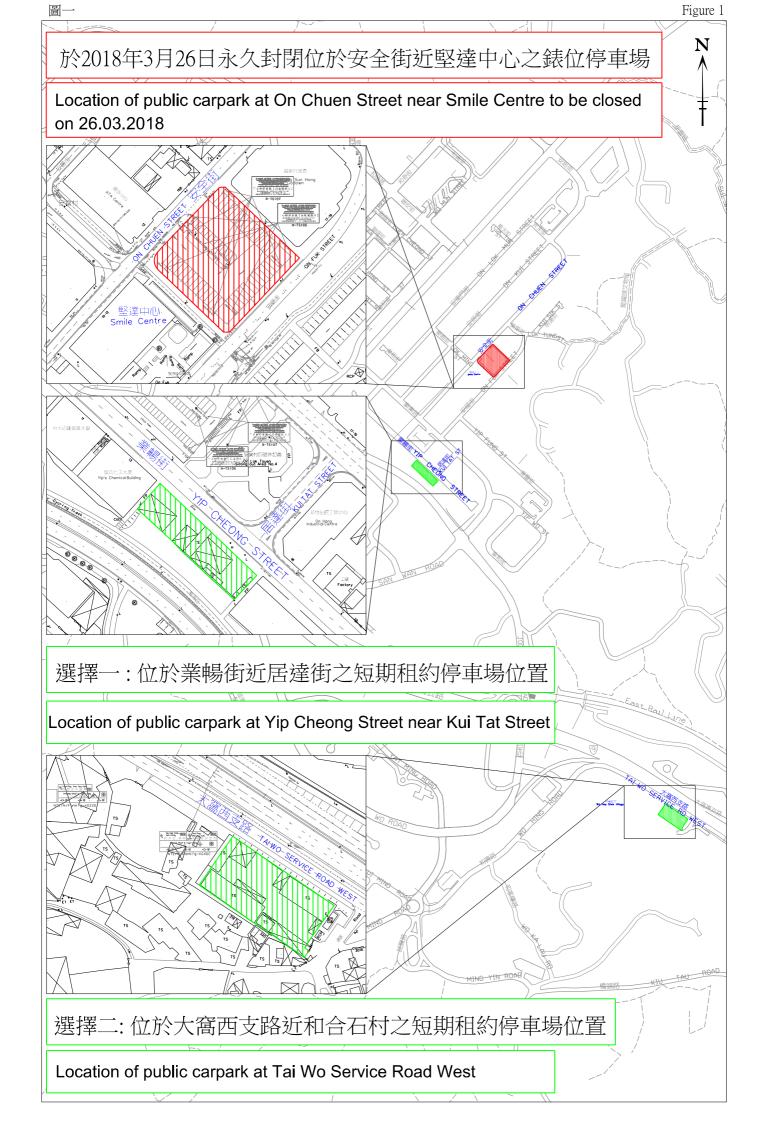

## Suspension of Metered Parking Spaces at On Chuen Street near Smile Centre in Fanling

Members of the public are advised that the metered parking spaces in On Chuen Street near Smile Centre in Fanling will be suspended with effect from 26 March 2018.

Advance notices will be put up in the above parking spaces to remind members of the public to take away their vehicles and properties from the parking spaces before the closure on 26 March 2018.

Upon the suspension of metered parking spaces in On Chuen Street near Smile Centre, members of the public may use public carpark at Yip Cheong Street near Kui Tat Street and public carpark at Tai Wo Service Road West near Wo Hop Shek Village for parking purpose (See figure 1).